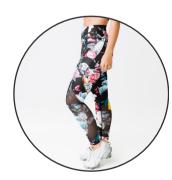

## ASCEND

COMPRESSION: O O O COLORS: 5 solid options LENGTH: capri, 7/8 SIZING: true to size PRICE: \$55

BRILLIANT COMPRESSION: O O O COLORS: solid + pattern LENGTH: capri, 7/8, full SIZING: true to size PRICE: \$65 - \$73