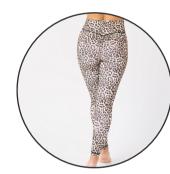

## LIGHT N LUXE

COMPRESSION: O O O O COLORS: stone leopard LENGTH: 7/8 SIZING: true to size PRICE: \$65

LUXE COMPRESSION: O O O COLORS: solid, camo, mesh LENGTH: capri, 7/8 SIZING: size down one PRICE: \$75