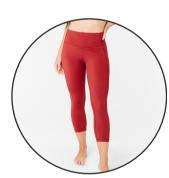

# LEGGING guide

LIGHT N TIGHT COMPRESSION: OOOO COLORS: solid + pattern LENGTH: crop, capri, 7/8, full SIZING: true to size PRICE: \$55 - \$79