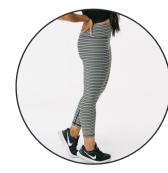

PERFORMANCE COMPRESSION: O O O O COLORS: black, gray LENGTH: 7/8 SIZING: true to size PRICE: \$55