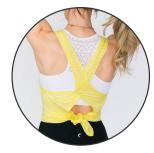

# TANK guide

**KNOT JUST A CUTE** 

**COLORS:** 3 options STYLE: fitted

FIT: true to size (or size ↑)

**PRICE: \$31** 

NIMBUS SPLIT BACK

COLORS: 4 options

STYLE: wear flowy or tied up

FIT: size up one or two

PRICE: \$32

MOON

**COLORS:** 6 options STYLE: slightly relaxed

FIT: size ↑ one **PRICE:** \$32

**CALI** 

COLORS: teal - red

STYLE: fitted