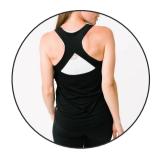

# TANK guide

**KNOT JUST A CUTE** 

**COLORS:** 3 options STYLE: fitted

FIT: true to size (or size ↑)

**PRICE: \$31** 

NIMBUS SPLIT BACK

COLORS: 4 options

STYLE: wear flowy or tied up

FIT: size up one or two

PRICE: \$32

MOON

**COLORS:** 6 options STYLE: slightly relaxed

FIT: size ↑ one **PRICE:** \$32

**CALI** 

COLORS: teal - red

STYLE: fitted