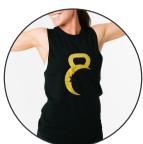

STYLE: fitted

FIT: true to size (or size ↑)

**PRICE:** \$35

**BENGAL** 

**COLORS:** vellow STYLE: relaxed fit

FIT: true to size (or size ↓)

**PRICE:** \$35

SAFARI