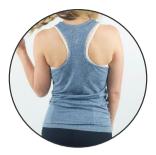

### **LUXE MUSCLE**

COLORS: 3 options STYLE: slightly relaxed FIT: true to size (or size  $\downarrow$ )

PRICE: \$31

CHILL

**COLORS:** 5 color options

STYLE: relaxed fit FIT: true to size

PRICE: \$44+

LEOPARD MESH