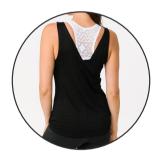

# TANK guide

**KNOT JUST A CUTE** 

**COLORS:** 3 options STYLE: fitted

FIT: true to size (or size ↑)

**PRICE: \$31** 

NIMBUS SPLIT BACK

COLORS: 4 options

STYLE: wear flowy or tied up

FIT: size up one or two

PRICE: \$32

MOON

**COLORS:** 6 options STYLE: slightly relaxed

FIT: size ↑ one **PRICE:** \$32

**CALI** 

COLORS: teal - red

STYLE: fitted