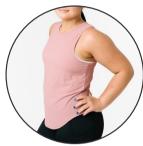

COLORS: 8 options STYLE: fitted; 2 necklines FIT: true to size (or size ↑)

**PRICE:** \$29

**SWIRL** 

COLORS: 4 options STYLE: relaxed fit

FIT: true to size (or size ↑)

**PRICE:** \$35

**FANCY V** 

COLORS: black - white STYLE: very relaxed FIT: true to size

PRICE: \$31