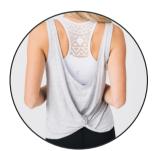

# TANK guide

**KNOT JUST A CUTE** 

**COLORS:** 3 options STYLE: fitted

FIT: true to size (or size ↑)

**PRICE: \$31** 

NIMBUS SPLIT BACK

COLORS: 4 options

STYLE: wear flowy or tied up

FIT: size up one or two

PRICE: \$32

MOON

**COLORS:** 6 options STYLE: slightly relaxed

FIT: size ↑ one **PRICE:** \$32

**CALI** 

COLORS: teal - red

STYLE: fitted